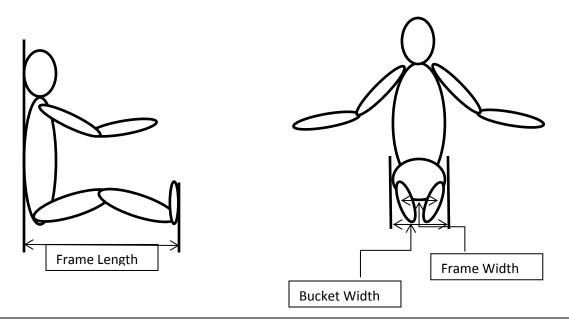

## Sled and Stick Measuring Guide

| Frame Length  | Measure from wall to bottom of feet.                                                                                                    |
|---------------|-----------------------------------------------------------------------------------------------------------------------------------------|
|               | <ul> <li>Make sure legs are in a comfortable playing position.</li> </ul>                                                               |
|               | <ul> <li>We recommend a slight bend to help absorb impacts.</li> </ul>                                                                  |
| Bucket Width  | <ul> <li>Put a book on each side at the widest part of the hips and<br/>measure between the books.</li> </ul>                           |
|               | Please do not use wheel chair cushion to determine                                                                                      |
|               | bucket width.                                                                                                                           |
| Bucket Length | Measure from the wall to just above the knees.                                                                                          |
| Frame Width   | <ul> <li>With feet tight together, measure the width of the bottom<br/>of the feet at the wide part of the heel of the feet.</li> </ul> |
| Blade Width   | Available from 1/2 inch to 5 inches in 1/2 increments                                                                                   |
| Stick Length  | <ul> <li>Measure from floor to chin and then add 4 inches, this is<br/>the leasth of stick required</li> </ul>                          |
|               | <ul> <li>the length of stick required.</li> <li>65cm = 25.5 in</li> </ul>                                                               |
|               | • 05cm = 25.5 m<br>• 75cm = 29.5 in                                                                                                     |
|               | • 85cm = 33.5 in                                                                                                                        |
|               | • 100cm = 39.5 in                                                                                                                       |
| Player Height | • 100cm = 39.3 m                                                                                                                        |
|               |                                                                                                                                         |
| Player Weight |                                                                                                                                         |
| Disability    | <ul> <li>This is not necessary, but does provide us with a better<br/>understanding of player</li> </ul>                                |